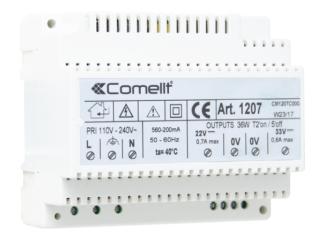

#### 1207

## **POWER SUPPLY FOR SIMPLEBUS KIT - IKALL**

Power supply unit with overload and short circuit protection devices. It has two separate continuous outputs: one to power the external unit and electric lock, and the other to power the monitor. Input voltage 120-230 VAC. Dimensions: 105x85x85 mm (6 DIN modules).

### 1207

## **POWER SUPPLY FOR SIMPLEBUS KIT - IKALL**

|                            | MAIN FEATURES |
|----------------------------|---------------|
| Supply voltage             | 120÷230 VAC   |
| Applicable to DIN rail     | Yes           |
| Number of DIN modules (n°) | 6             |